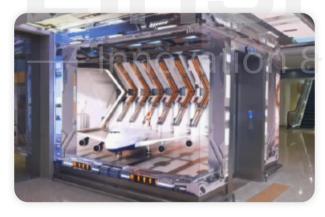

#### Naked-Eye 3D LED Display is designed with multi-view technology

Break its physical space on the basis of ordinary LED display carrier, give the audience an unexpected visual impact

The naked eye 3D effect is formed through the principle of two-point perspective of the human eye

## Application of 3D LED Display