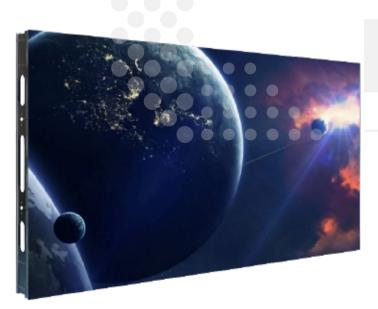

## **OF800 VR Series Outdoor LED Display**

- Compatible with P4.16/P5.0/P6.25/P8.33/P10mm;
- Module size is 50×300mm, 3D Cabinet size is 450×1200mm;
- Support front and rear maintenance, easy and convenient operation;
- Module waterproof design, front and rear waterproof grade IP65;
- Module is adjustable, small seam, good curved display effect;
   Brightness is 6000-6500cd/m², the picture is clearly visible under direct sunlight.

#### **OF800 Curved LED Display Screen**

- Curved LED display, allowing seamless splicing;
- Energy-saving ability, saving your electricity cost;
- Unique Cabinet Design with 800×900mm and 800×1200mm;
- Front service design for easy install and disassemble.