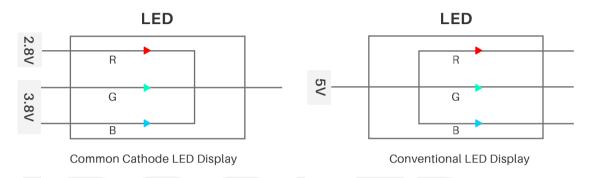

#### **LED Module**

**Common LED Display** 

**LED Module** 

**Linsn Energy Saving LED Display** 

#### Saving power

The power supply scheme powered by R and GB separately effectively reduces power consumption and greatly reduces the heat generated during display operation.

Energy Saving > 50% Desgin