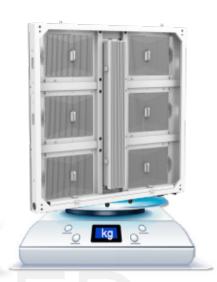

#### Saving installation cost

With weight of only 30kg/sqm and depth of only 75mm, the cabinet can save you more transportation costs by needing less room.

30kg

Moreover, the weight is only 30Kg/sqm and the thickness only 75mm, meaning you only need less labors to install or disassembly this screen.

26kg