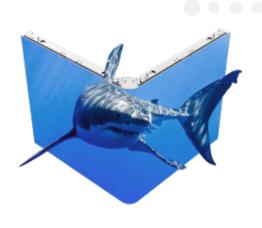

## What is 3D LED display?

3D LED Display / Naked-Eye 3D LED Display are three dimensional displays that do not require any glasses or extra equipment to view the 3D image. Viewers can see the three-dimensional

image with their naked eyes without needing to wear glasses.

#### Naked-Eye 3D LED Display is designed with multi-view technology

Break its physical space on the basis of ordinary LED display carrier, give the audience an unexpected visual impact

The naked eye 3D effect is formed through the principle of two-point perspective of the human eye