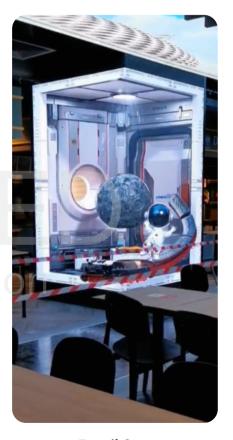

## Application of 3D LED Display

#### **Outdoor Application**

Shopping/ Media facade

Center of business district

## **Indoor Application**

Shopping Mall

Retail Store