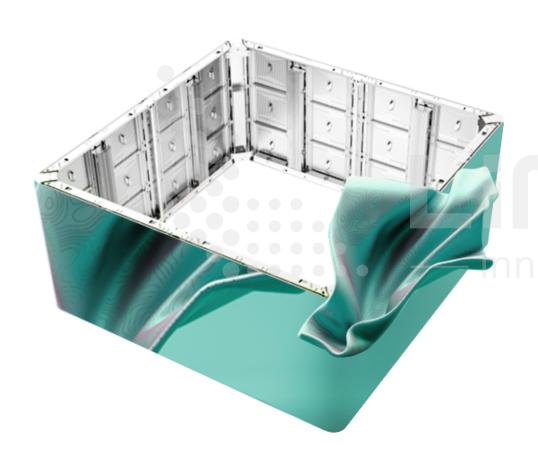

#### Requirements for LED Screen

• 90 degree curve splicing/ Flat screen/ Convex screen

• 90 degree curve splicing/ Flat screen/ Convex screen

#### = Sleamless Splicing

Seamless splicing, die-casting aluminum modules achieve seamless splicing and high flatness, and LED displays have no gaps, which brings higher quality visual effects for your naked-eye 3D applications

#### Sleamless Splicing

Seamless splicing, die-casting aluminum modules achieve seamless splicing and high flatness, and LED displays have no gaps, which brings higher quality visual effects for your naked-eye 3D applications

#### Seamless Splicing

Equipped with unique lock, the position of each cabinet can be precisely adjusted from Six directions, left or right, up or down, front or back, so every cabinet can be positioned to the exact place with accuracy to millimeter, presenting a ultraflat and seamless cabinet alignment.