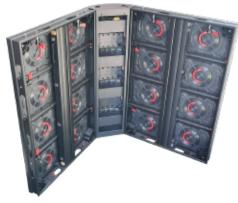

#### **LED Module for Rear Service**

960X960mm LED Cabinet Size Supports 320x320mm & 360x160mm front & rear service LED Module.

Ultra low heat and has excellent performance in improving energy efficiency and environment protection

#### **LED Module**

**Common LED Display** 

**LED Module** 

**Linsn Energy Saving LED Display** 