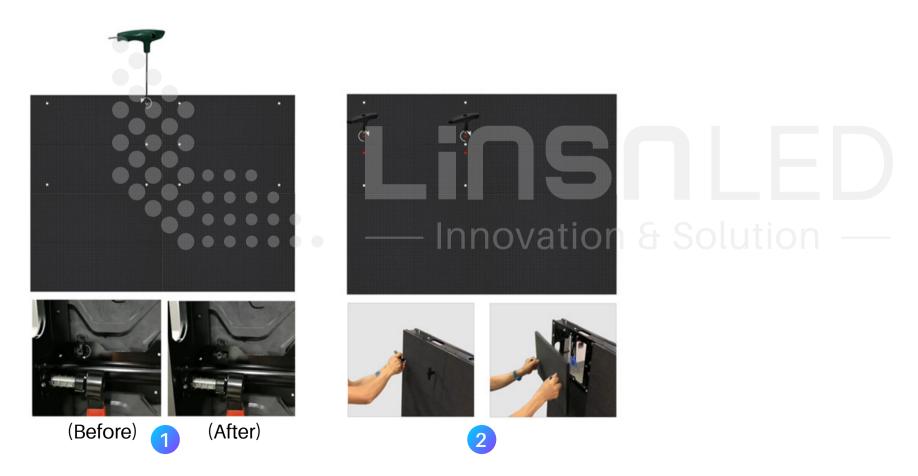

#### Frontal Service Energy Saving LED Display

#### **Dual services supported**

The maintenance can be fast and easy just with a simple maintenance tool.

You can easily finish the installation, and for a large 3D outdoor LED display, it can save you huge energy no doubt.