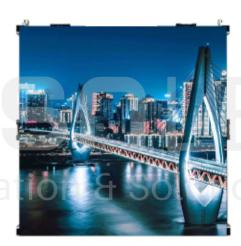

cost;
- Unique Cabinet Design with 800×900mm and 800×1200mm;
- Front service design for easy install and disassemble.

#### Frontal Service Energy Saving LED Display

#### High waterproof ability

IP65 waterproof design with module level. Both frontal and back protection ability can reach IP65.





5000:1

High Contrast

### Great visual performance

High brightness level, high definition LED panel, high contrast ratio of 5000:1, and stable performances.

#### **Dual services supported**

The maintenance can be fast and easy just with a simple maintenance tool.

You can easily finish the installation, and for a large 3D outdoor LED display, it can save you huge energy no doubt.



### = Energy-saving

Saves up to 30% electricity power compared with traditional display





Normal Screen



|  | OF800/Traditional LED Screen | 1 Panel(w)        | 1 Sqm(w/m²)         |
|--|------------------------------|-------------------|---------------------|
|  | Average power consumption    | 100-150 / 250-300 | 200-250 / 350-400   |
|  | Max power consumption        | 500-550 / 700-750 | 720-770 / 1000-1100 |

#### Sleamless Splicing

Seamless splicing, die-casting aluminum modules achieve seamless splicing and high flatness, and LED displays have no gaps, which brings higher quality visual effects for your naked-eye 3D applications







## **MA960 Series Outdoor LED Display**

- Compatible with P4 5 6.67 pitch.
- Module size is 80×160mm; 3D Cabinet size is 720-800-960 × 960mm
- Support rear maintenance, easy and convenient operation
- Module waterproof design, front and rear waterpro