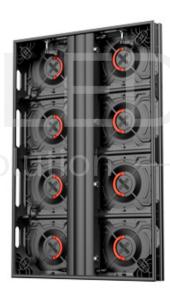

## **MA960 Series Outdoor LED Display**

- Compatible with P4 5 6.67 pitch.
- Module size is 80×160mm; 3D Cabinet size is 720-800-960 × 960mm
- Support rear maintenance, easy and convenient operation
- Module waterproof design, front and rear waterproof grade IP65
- Brightness is 6000-10000 cd/m², the picture is clearly visible under direct sunlight.

#### MA960 Series 3D LED Display

- Curved LED display, allowing seamless splicing;
- Standard size cabinet with 960\*960mm dimension:
- Super quick installation and maintenance;
- High Protection Aluminum Chassis Panel Design.