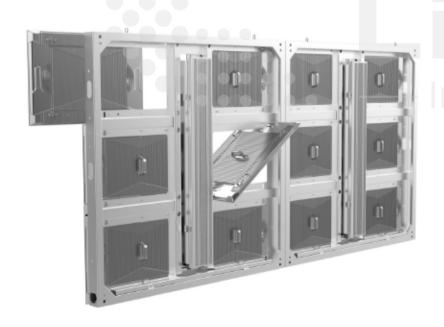

#### **LED Module for Rear Service**

960X960mm LED Cabinet Size Supports 320x320mm & 360x160mm front & rear service LED Module.

Ultra low heat and has excellent performance in improving energy efficiency and environment protection

#### Seamless Splicing

Equipped with unique lock, the position of each cabinet can be precisely adjusted from Six directions, left or right, up or down, front or back, so every cabinet can be positioned to the exact place with accuracy to millimeter, presenting a ultraflat and seamless cabinet alignment.