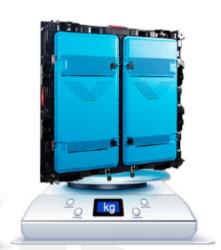

#### Saving installation cost

With weight of only 30kg/sqm and depth of only 75mm, the cabinet can save you more transportation costs by needing less room.

30kg

Moreover, the weight is only 30Kg/sqm and the thickness only 75mm, meaning you only need less labors to install or disassembly this screen.

26kg