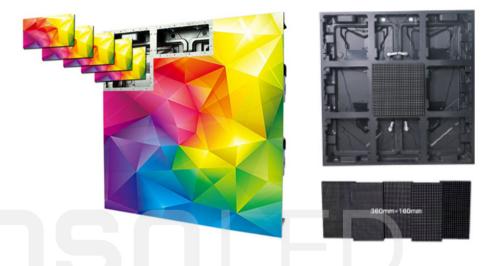

#### **LED Module for Rear Service**

960X960mm LED Cabinet Size Supports 320x320mm & 360x160mm front & rear service LED Module.

Ultra low heat and has excellent performance in improving energy efficiency and environment protection

#### **LED Module**

**Common LED Display** 

**LED Module** 

**Linsn Energy Saving LED Display** 