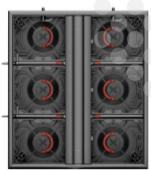

#### **LED Module for Rear Service**

960X960mm LED Cabinet Size Supports 320x320mm & 360x160mm front & rear service LED Module.

Ultra low heat and has excellent performance in improving energy efficiency and environment protection

#### Saving power

The power supply scheme powered by R and GB separately effectively reduces power consumption and greatly reduces the heat generated during display operation.

Energy Saving > 50% Desgin