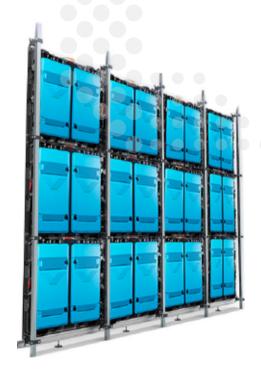

#### = Sleamless Splicing

Seamless splicing, die-casting aluminum modules achieve seamless splicing and high flatness, and LED displays have no gaps, which brings higher quality visual effects for your naked-eye 3D applications

#### Sleamless Splicing

Seamless splicing, die-casting aluminum modules achieve seamless splicing and high flatness, and LED displays have no gaps, which brings higher quality visual effects for your naked-eye 3D applications

#### Seamless Splicing

Equipped with unique lock, the position of each cabinet can be precisely adjusted from Six directions, left or right, up or down, front or back, so every cabinet can be positioned to the exact place with accuracy to millimeter, presenting a ultraflat and seamless cabinet alignment.