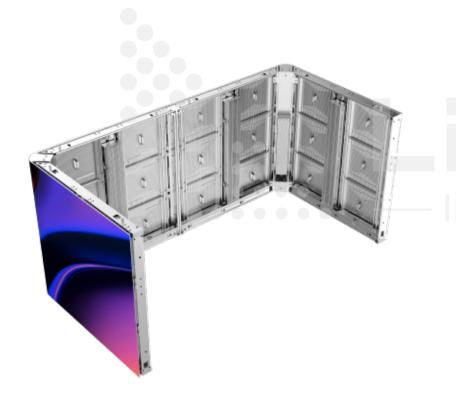

#### Requirements for LED Screen

• 90 degree curve splicing/ Flat screen/ Convex screen

• 90 degree curve splicing/ Flat screen/ Convex screen

#### = Sleamless Splicing

Seamless splicing, die-casting aluminum modules achieve seamless splicing and high flatness, and LED displays have no gaps, which brings higher quality visual effects for your naked-eye 3D applications

#### Sleamless Splicing

Seamless splicing, die-casting aluminum modules achieve seamless splicing and high flatness, and LED displays have no gaps, which brings higher quality visual effects for your naked-eye 3D applications

#### Seamless Splicing

Equipped with unique lock, the position of each cabinet can be precisely adjusted from Six directions, left or right, up or down, front or back, so every cabinet can be positioned to the exact place with accuracy to millimeter, presenting a ultraflat and seamless cabinet alignment.