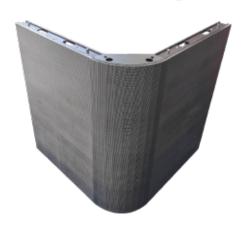

#### Requirements for LED Screen

• 90 degree curve splicing/ Flat screen/ Convex screen

• 90 degree curve splicing/ Flat screen/ Convex screen

#### = Sleamless Splicing

Seamless splicing, die-casting aluminum modules achieve seamless splicing and high flatness, and LED displays have no gaps, which brings higher quality visual effects for your naked-eye 3D applications