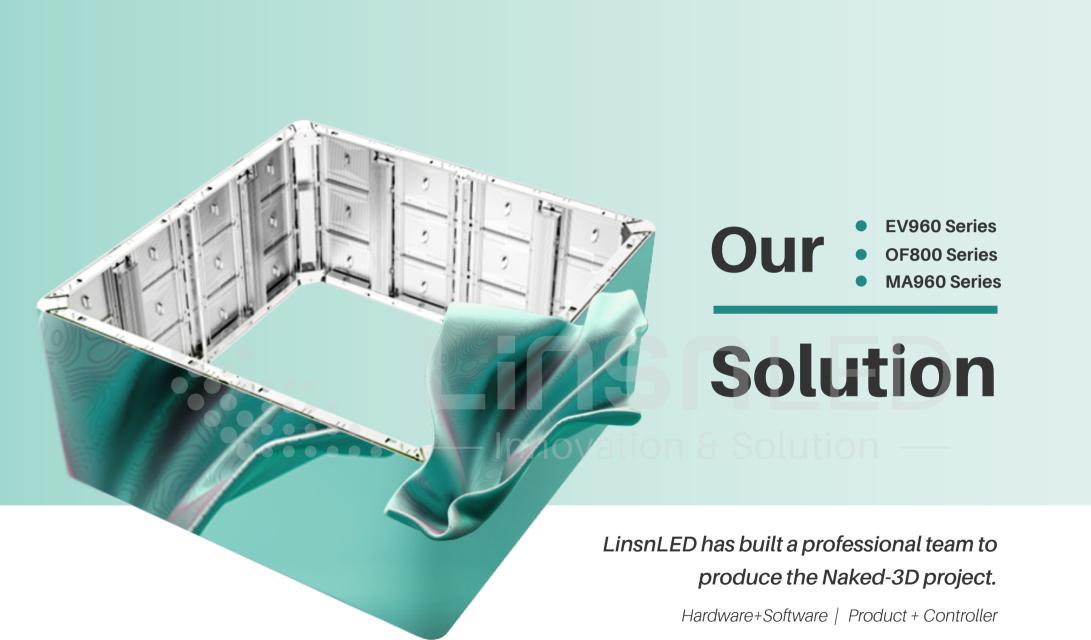

#### What can LinsnLED team bring to you

Demo video and test

Customized video, making quotations according to customer needs

Our own naked-3d video production team

| Category                    | Main points                                                                                                                                                                                                                                                                                     |  |
|-----------------------------|-------------------------------------------------------------------------------------------------------------------------------------------------------------------------------------------------------------------------------------------------------------------------------------------------|--|
| 3D Naked-eye<br>led display | (1) 90° right angle curved installation, LED display installation blends with the installation building, to achieve 3D display surface; Curved part for custom size, to achieve good curved display effect;                                                                                     |  |
|                             | (2) LEDs have high color, high brightness, and can display properly in direct sunlight conditions;                                                                                                                                                                                              |  |
|                             | The color of the led display is perfectly integrated with the ambient light;                                                                                                                                                                                                                    |  |
|                             | (3) Drive ICs support high grayscale, 3840Hz refresh rate, HDR high dynamic contrast, low power consumption and energy saving.                                                                                                                                                                  |  |
| Controller                  | Support high-resolution synchronous controller;                                                                                                                                                                                                                                                 |  |
|                             | Professional decoder supports material mapping and correction functions for shaped display carriers, and supports underlying optimization of high bit stream decoding.                                                                                                                          |  |
| Playback<br>program         | Customized 3D playback of video programs. the selected main view needs to be based on the perspective relationship of the display modeling to do three-dimensional construction, resolution point-to-point customization to ensure the best display effect, we recommend the use of HAP format. |  |

## **EV960 VR Outdoor LED Display**

- Compatible with P6.67 10 pitch.
- 3D Cabinet size is 120×960mm
- Support front and rear maintenance, easy and convenient operation
- Module waterproof design, front and rear waterproof grade IP68
- Brightness is 6000-10000 cd/m², the picture is clearly visible under direct sunlight.

#### EV960 3D LED Panel

- Curved LED display, allowing seamless splicing;
- Standard size cabinet with 960\*960mm dimension;
- Super quick installation and maintenance;
- High Protection Aluminum Chassis Panel Design.