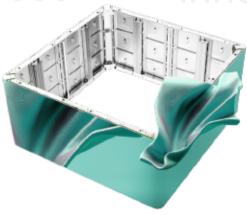

#### = Sleamless Splicing

Seamless splicing, die-casting aluminum modules achieve seamless splicing and high flatness, and LED displays have no gaps, which brings higher quality visual effects for your naked-eye 3D applications

#### Sleamless Splicing

Seamless splicing, die-casting aluminum modules achieve seamless splicing and high flatness, and LED displays have no gaps, which brings higher quality visual effects for your naked-eye 3D applications