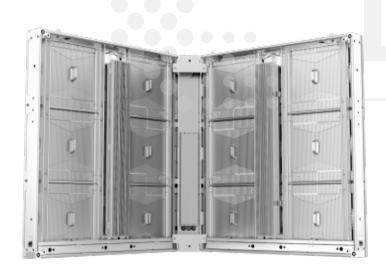

#### Requirements for LED Screen

• 90 degree curve splicing/ Flat screen/ Convex screen

• 90 degree curve splicing/ Flat screen/ Convex screen

#### = Sleamless Splicing

Seamless splicing, die-casting aluminum modules achieve seamless splicing and high flatness, and LED displays have no gaps, which brings higher quality visual effects for your naked-eye 3D applications

#### Sleamless Splicing

Seamless splicing, die-casting aluminum modules achieve seamless splicing and high flatness, and LED displays have no gaps, which brings higher quality visual effects for your naked-eye 3D applications