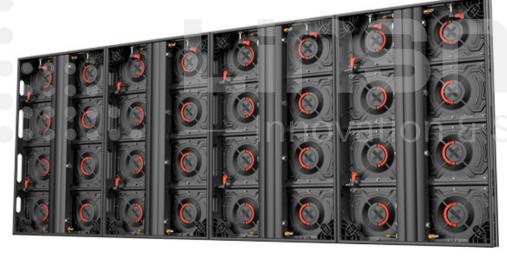

## **EV960 VR Outdoor LED Display**

- Compatible with P6.67 10 pitch.
- 3D Cabinet size is 120×960mm
- Support front and rear maintenance, easy and convenient operation
- Module waterproof design, front and rear waterproof grade IP68
- Brightness is 6000-10000 cd/m², the picture is clearly visible under direct sunlight.

#### EV960 3D LED Panel

- Curved LED display, allowing seamless splicing;
- Standard size cabinet with 960\*960mm dimension;
- Super quick installation and maintenance;
- High Protection Aluminum Chassis Panel Design.