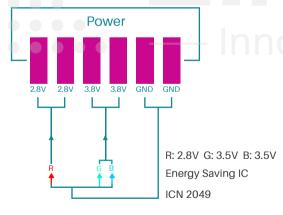

#### Saving power

The power supply scheme powered by R and GB separately effectively reduces power consumption and greatly reduces the heat generated during display operation.

Energy Saving > 50% Desgin