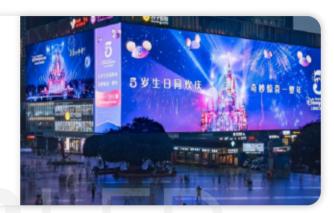

## What is 3D LED display?

3D LED Display / Naked-Eye 3D LED Display are three dimensional displays that do not require any glasses or extra equipment to view the 3D image. Viewers can see the three-dimensional

#### **Outdoor Application**

Shopping/ Media facade

Center of business district