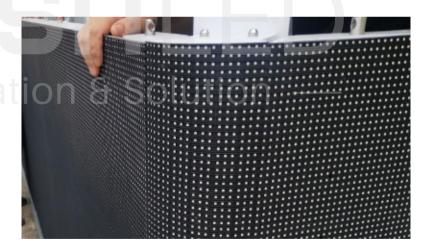

#### Requirements for LED Screen

• 90 degree curve splicing/ Flat screen/ Convex screen

• 90 degree curve splicing/ Flat screen/ Convex screen

#### = Sleamless Splicing

Seamless splicing, die-casting aluminum modules achieve seamless splicing and high flatness, and LED displays have no gaps, which brings higher quality visual effects for your naked-eye 3D applications