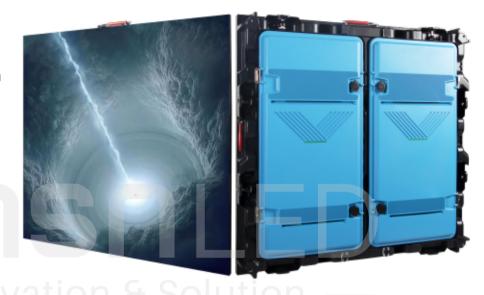

## **OF800 VR Series Outdoor LED Display**

- Compatible with P4.16/P5.0/P6.25/P8.33/P10mm;
- Module size is 50×300mm, 3D Cabinet size is 450×1200mm;
- Support front and rear maintenance, easy and convenient operation;
- Module waterproof design, front and rear waterproof grade IP65;
- Module is adjustable, small seam, good curved display effect;
   Brightness is 6000-6500cd/m², the picture is clearly visible under direct sunlight.

#### **OF800 Curved LED Display Screen**

- Curved LED display, allowing seamless splicing;
- Energy-saving ability, saving your electricity cost;
- Unique Cabinet Design with 800×900mm and 800×1200mm;
- Front service design for easy install and disassemble.