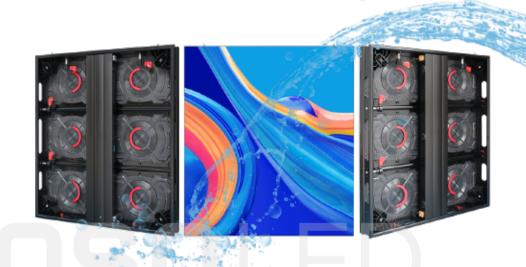

## **MA960 Series Outdoor LED Display**

- Compatible with P4 5 6.67 pitch.
- Module size is 80×160mm; 3D Cabinet size is 720-800-960 × 960mm
- Support rear maintenance, easy and convenient operation
- Module waterproof design, front and rear waterproof grade IP65
- Brightness is 6000-10000 cd/m², the picture is clearly visible under direct sunlight.

#### MA960 Series 3D LED Display

- Curved LED display, allowing seamless splicing;
- Standard size cabinet with 960\*960mm dimension:
- Super quick installation and maintenance;
- High Protection Aluminum Chassis Panel Design.