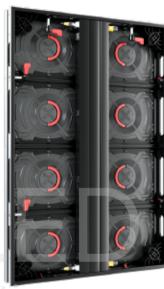

## **EV960 VR Outdoor LED Display**

- Compatible with P6.67 10 pitch.
- 3D Cabinet size is 120×960mm
- Support front and rear maintenance, easy and convenient operation
- Module waterproof design, front and rear waterproof grade IP68
- Brightness is 6000-10000 cd/m², the picture is clearly visible under direct sunlight.

#### EV960 3D LED Panel

- Curved LED display, allowing seamless splicing;
- Standard size cabinet with 960\*960mm dimension;
- Super quick installation and maintenance;
- High Protection Aluminum Chassis Panel Design.