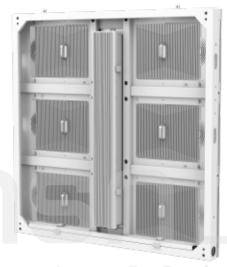

## **MA960 Series Outdoor LED Display**

- Compatible with P4 5 6.67 pitch.
- Module size is 80×160mm; 3D Cabinet size is 720-800-960 × 960mm
- Support rear maintenance, easy and convenient operation
- Module waterproof design, front and rear waterproof grade IP65
- Brightness is 6000-10000 cd/m², the picture is clearly visible under direct sunlight.

#### MA960 Series 3D LED Display

- Curved LED display, allowing seamless splicing;
- Standard size cabinet with 960\*960mm dimension:
- Super quick installation and maintenance;
- High Protection Aluminum Chassis Panel Design.

#### **LED Module for Rear Service**

960X960mm LED Cabinet Size Supports 320x320mm & 360x160mm front & rear service LED Module.

Ultra low heat and has excellent performance in improving energy efficiency and environment protection