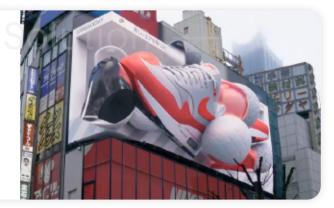

## What is 3D LED display?

3D LED Display / Naked-Eye 3D LED Display are three dimensional displays that do not require any glasses or extra equipment to view the 3D image. Viewers can see the three-dimensional

#### **Outdoor Application**

Shopping/ Media facade

Center of business district