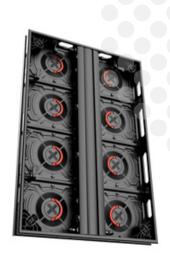

#### **LED Module for Rear Service**

960X960mm LED Cabinet Size Supports 320x320mm & 360x160mm front & rear service LED Module.

Ultra low heat and has excellent performance in improving energy efficiency and environment protection